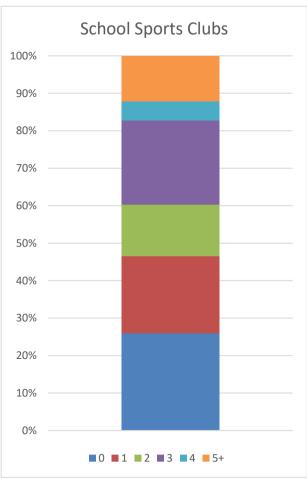

| Key indicator 3: Increased confidence                                                                                                                                                                                                                                                                                                                                                 | , knowledge and skills of all staff in t                                | eaching PE                       | and sport                                                                                                                                                                                                                                                                                                                                                                                                            | Percentage of total allocation:                                                                                                                                                                                                                                                                    |
|---------------------------------------------------------------------------------------------------------------------------------------------------------------------------------------------------------------------------------------------------------------------------------------------------------------------------------------------------------------------------------------|-------------------------------------------------------------------------|----------------------------------|----------------------------------------------------------------------------------------------------------------------------------------------------------------------------------------------------------------------------------------------------------------------------------------------------------------------------------------------------------------------------------------------------------------------|----------------------------------------------------------------------------------------------------------------------------------------------------------------------------------------------------------------------------------------------------------------------------------------------------|
|                                                                                                                                                                                                                                                                                                                                                                                       |                                                                         |                                  |                                                                                                                                                                                                                                                                                                                                                                                                                      | 17.6%                                                                                                                                                                                                                                                                                              |
| Intent                                                                                                                                                                                                                                                                                                                                                                                | Implement ation                                                         |                                  | Impact                                                                                                                                                                                                                                                                                                                                                                                                               |                                                                                                                                                                                                                                                                                                    |
| Your school focus should be clear what you want the pupils to know and be able to do and about what they need to learn and to consolidate through practice:                                                                                                                                                                                                                           | Make sure your actions to achieve are linked to your intentions:        | Funding allocated:               | Evidence of impact: what do pupils now know and what can they now do? What has changed?:                                                                                                                                                                                                                                                                                                                             | Sustainability and suggested next steps:                                                                                                                                                                                                                                                           |
| CPD in a staff meeting to make clear how to assess all the units as well as record participation rates in clubs and inter-school sport participation.  Teachers supported to deliver high quality PE lessons and encourage children to be physically active (PE Coordinator and Cornwall Cricker Company for year 6 staff CPD - Thursday afternoons, including an after-school club). | PE PE Coordinator attended the Cornwall PE Coordinators' PE Conference. | (Cornwall<br>Cricket<br>Company) | Staff meeting allowed all to understant the expectations to assess units and track pupil PA. Additionally, time complete questionnaires to share view was given in staff meetings.  Updates of the latest PE & PA info. and developments: Cornwall PE Coordinate PE Conference 2022 (workshops of Ofsted, Inactive, Active Lessons, Dan and contacts made e.g., Golf). PE  Coordinator also PSSP outdoor is session. | after school) 30-minute CPE to covering 6 in demand sporws units identified in staff questionnaires, made available to teachers.  Indoor When agreed, re-establish the Daily Mile (to fit new school cetimetables) such as during a class assembly or one morning per year group (using the multi- |