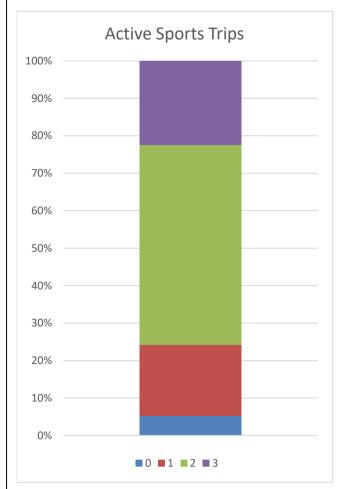

| Key indicator 4: Broader experience o                                                                                                                       | f a range of sports and activities offe                                                                                                                                                                                                                       | ered to all p      | upils                                                                                                                                                                                                                                                                                                                                                                                                                                                                                                                                     | Percentage of total allocation:                                                                                                                                                                    |
|-------------------------------------------------------------------------------------------------------------------------------------------------------------|---------------------------------------------------------------------------------------------------------------------------------------------------------------------------------------------------------------------------------------------------------------|--------------------|-------------------------------------------------------------------------------------------------------------------------------------------------------------------------------------------------------------------------------------------------------------------------------------------------------------------------------------------------------------------------------------------------------------------------------------------------------------------------------------------------------------------------------------------|----------------------------------------------------------------------------------------------------------------------------------------------------------------------------------------------------|
|                                                                                                                                                             |                                                                                                                                                                                                                                                               |                    |                                                                                                                                                                                                                                                                                                                                                                                                                                                                                                                                           | 3.2%                                                                                                                                                                                               |
| Intent                                                                                                                                                      | Implement ation                                                                                                                                                                                                                                               |                    | Impact                                                                                                                                                                                                                                                                                                                                                                                                                                                                                                                                    |                                                                                                                                                                                                    |
| Your school focus should be clear what you want the pupils to know and be able to do and about what they need to learn and to consolidate through practice: | Make sure your actions to achieve are linked to your intentions:                                                                                                                                                                                              | Funding allocated: | Evidence of impact: what do pupils now know and what can they now do? What has changed?:                                                                                                                                                                                                                                                                                                                                                                                                                                                  | Sustainability and suggested next steps:                                                                                                                                                           |
| As previously mentioned, there is a wider range of sports and PA available with the increased number of units                                               | chundreds of pupils outside of school PE lessons. See the other disections for costs of taking part (including transport and staffing)  Clubs for all ages and abilities (SLT selecting pupils from choices unless a competitive team when trials were used). |                    | Children experienced the joy of competition, social skills interacting with other school and increased confidence to be active in a range of sports.  All children encouraged to participate in an active club. The database easily identifies, the inactive pupils for club and inter-school sports (100% of School Games events aimed only at the inactive 20% of children). Appendix 1, 2 and 3 details the clubs.  County success in sports despite event being cancelled and the School Game now not being competitive (NB in 2022). | minibus should mean that all school sports events are attended as in previous years. A bank of volunteers has also been promoted to increase ysupervision and allow larger steams / participation. |
| Year groups are encouraged to go or physically active trips to support sporting / physical activity diversity.                                              | Contributions to the physical                                                                                                                                                                                                                                 |                    | ranked as the top school in Cornwall)  Children experience new and often adventurous sports, which are no available within school and the associated benefits.                                                                                                                                                                                                                                                                                                                                                                            | n<br>t                                                                                                                                                                                             |