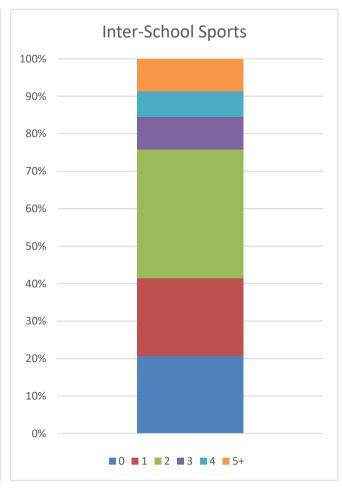

All children are encouraged to End of year participation % TBC: participate in inter-school sports via UKS2 Sports Clubs lany or all of those organisations LKS2 Sports Clubs offered, as well as creating extraKS1 Sports Clubs competitions as a school. The intent is UKS2 Outside Charlestown Sport to include an even wider range of LKS2 Outside Charlestown Sport children (increasing UKS2 from 80% toKS1 Outside Charlestown Sport 90% uptake in interschool sport as well (Inter-school sport, clubs etc – Year as taking many more KS1 children). 5 example shown in Appendix 3.)